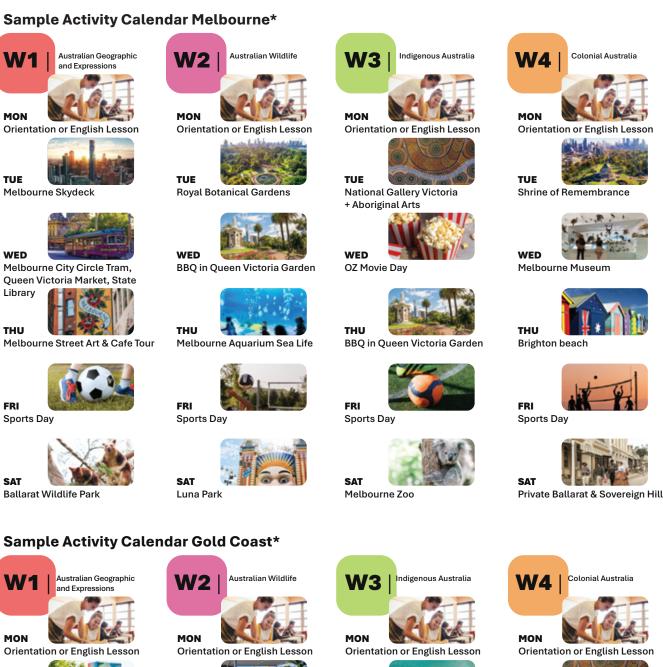

#### Sample Activity Calendar Sydney City\*

Orientation or English Lesson

**English Lesson** 

+ Sydney Tower Eye

WED

TUE

**English Lesson** 

THU **English Lesson** 

FRI

+ Sea Life Sydney Aquarium

**English Lesson** 

+ Graduation and Sports

SAT

**Blue Mountains** 

Orientation or English Lesson

TUE

**English Lesson** + Opera House Tour

WED

**English Lesson** + Wild Life Sydney Zoo

THU

**English Lesson** + Powerhouse Museum

FRI

**English Lesson** + Graduation and Sports

SAT

Luna Park

Orientation or English Lesson

TUE

**English Lesson** + The Rocks Dreaming Tour

**WED** 

**English Lesson** 

+ Madame Tussauds Sydney

THU

**English Lesson** 

+ Justice and Police Museum

FRI

**English Lesson** + Graduation and Sports

SAT

Bondi Beach Coastal Park

Orientation or English Lesson

**English Lesson** 

+ Maritime Museum

**WED** 

TUE

**English Lesson** + Hyde Park Barracks

THU

**English Lesson** + NSW Art Gallery

+ Graduation and Sports

SAT

Taronga Zoo Sydney