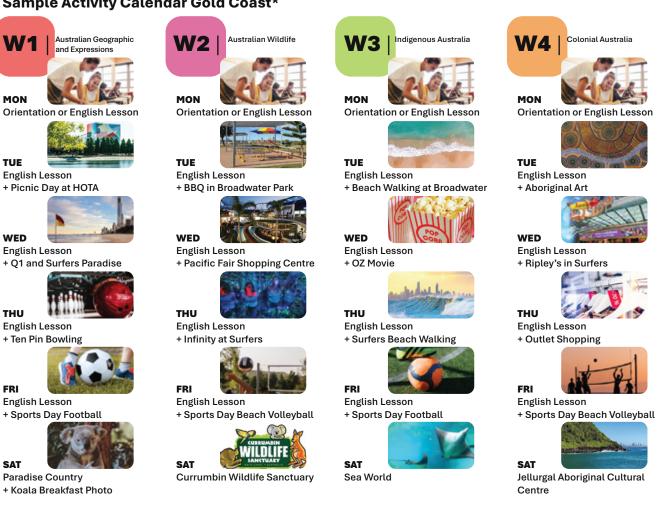

#### Sample Activity Calendar Sydney City\*

Orientation or English Lesson

**English Lesson** 

+ Sydney Tower Eye

WED

TUE

**English Lesson** 

THU **English Lesson** 

FRI

+ Sea Life Sydney Aquarium

**English Lesson** 

+ Graduation and Sports

SAT

**Blue Mountains** 

Orientation or English Lesson

TUE

**English Lesson** + Opera House Tour

WED

**English Lesson** + Wild Life Sydney Zoo

THU

**English Lesson** + Powerhouse Museum

FRI

**English Lesson** + Graduation and Sports

SAT

Luna Park

Orientation or English Lesson

TUE

**English Lesson** + The Rocks Dreaming Tour

**WED** 

**English Lesson** 

+ Madame Tussauds Sydney

THU

**English Lesson** 

+ Justice and Police Museum

FRI

**English Lesson** + Graduation and Sports

SAT

Bondi Beach Coastal Park

Orientation or English Lesson

**English Lesson** 

+ Maritime Museum

**WED** 

TUE

**English Lesson** + Hyde Park Barracks

THU

**English Lesson** + NSW Art Gallery

+ Graduation and Sports

SAT

Taronga Zoo Sydney