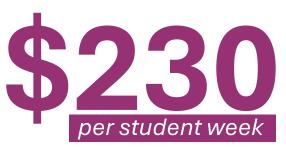

## ALL MARKETS ALL TIMETABLES

| Enrolment Fee<br>Student Visa | Enrolment Fee<br>Other Visas | Online<br>Resources Fee          | Optional<br>Book     | <ul> <li>ONSHORE &amp; OFFSHORE</li> <li>Minimum 16-week enrolment required</li> </ul>              |
|-------------------------------|------------------------------|----------------------------------|----------------------|-----------------------------------------------------------------------------------------------------|
| AUD\$225                      | AUD\$100                     | AUD\$15/ Week<br>(max. AUD\$225) | AUD\$65<br>Per Level | <ul> <li>Finantian To-week enforment required</li> <li>Enrolment and resource fees apply</li> </ul> |