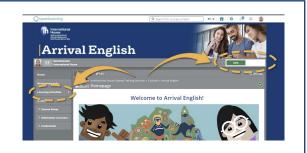

4 Click 'Get Started'

Once you have signed in you can access the learning modules by clicking the progress bar in the top right SOR the leaning activities. Please also check your inbox for emails that have been sent about the course you have chosen (ARRIVAL ENGLISH or IELTS READY)