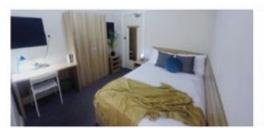

### **Campus Living Villages**

Main features: Fully-furnished apartments in a modern residential complex, with fully-equipped kitchen and shared bathrooms. Laundry facilities (coin/card operated machines). Wi-Fi included. Bed linens provided. Utility expenses included.

Type: Shared Apartments

**Location:** Student Village, University of New South Wales (UNSW) www.campuslivingvillages.com

Weekly Rates 2022/ week

**Standard Single** 

\$365

Key Fob Deposit of \$50 to be paid on arrival