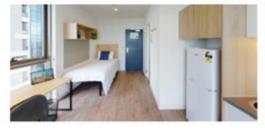

# RESIDENTIAL 2Stay

Main features: Modern & fully-furnished, open-plan living area with TV, fully-equipped kitchen, shared bathrooms, Wi-Fi & utilities included, coin-operated laundry, bed linens included.

### **Accommodation 4 Students (A4S)**

www.a4s.com.au

Main features: Fully-furnished apartments in a modern residential complex, with fully-equipped kitchen and shared bathrooms. Laundry facilities (coin-operated machines). Wi-Fi included. Bed linens provided. Utility expenses included. Gym and pool in all Sydney City apartment buildings.

### Furnished Property Group (Jack's Place)

Main features: Student residence with 40 single rooms, fully equipped kitchens, lounge areas with cable TV, separate male and female shared bathrooms, communal study room, roof-top terrace with outdoor furniture and BBQ. Internet in every room. On-site staff. Laundry facilities (coin operated machines). Bed linen provided.