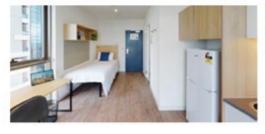

### **Campus Living Villages**

Main features: Fully-furnished apartments in a modern residential complex, with fully-equipped kitchen and shared bathrooms. Laundry facilities (coin/card operated machines). Wi-Fi included. Bed linens provided. Utility expenses included.

Type: Shared Apartments

**Location:** Student Village, University of New South Wales (UNSW) www.campuslivingvillages.com

Weekly Rates 2022/ week

**Standard Single** 

\$365

Key Fob Deposit of \$50 to be paid on arrival