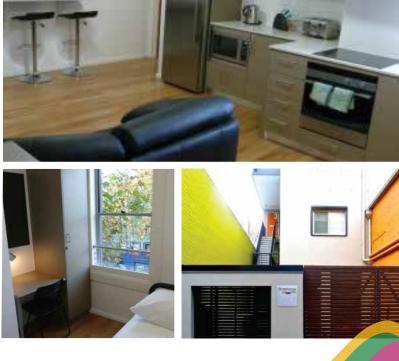

## **Jack's Place**

Main features: Student residence with 40 single rooms, fully equipped kitchens, lounge areas with cable TV, separate male and female shared bathrooms, communal study room, roof-top terrace with outdoor furniture and BBQ. Free cable internet in every room. Free WiFi in common areas. Laundry facilities (coin operated machines). Bed linen provided.

Type: Student Residence

Location: Sydney City (Elizabeth Bay)

### Weekly rates 2019

Standard Single:

www.furnishedproperty.com.au

Terms & Conditions for all options: Prices are subject to provider changes / Minimum length of stay: 4 weeks for residential accommodation and 2 weeks for homestay / Payment is due at least 2 weeks prior to student arrival / Placement confirmation sent after receipt of full payment and confirmation of arrival flight details / Cancellation fees apply and are subject to provider policies