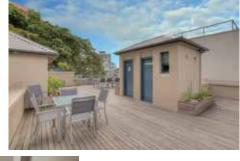

## **Jack's Place**

Main features: Student residence with 40 single rooms, fully equipped kitchens, lounge areas with cable TV, separate male and female shared bathrooms, communal study room, roof-top terrace with outdoor furniture and BBQ. Free cable internet in every room. Free WiFi in common areas. Laundry facilities (coin operated machines). Bed linen provided.