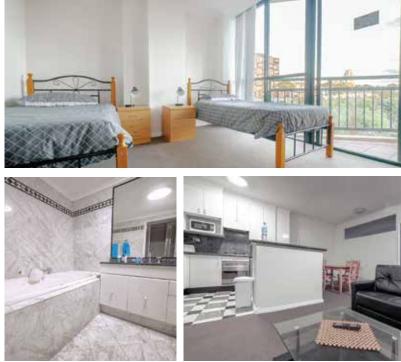

## RESIDENTIAL CozzyStay / Student Residence Premium

\$60/night

 $\checkmark$ 

Main features: High end, fully furnished houses and apartments with planned kitchen, timber floors and built in wardrobes. Laundry facilities (coin operated machines). Free high speed WiFi. Bed linen provided. Utility expenses included.

**Type:** Shared Apartments and Houses

Extras: Compulsory Airport Transfer (\$170)

) Location: Eastern Suburbs (Kingsford / Randwick) and Lower North Shore (North Sydney)

### Weekly rates 2019

Twin Share or Double Room:

\$395/week \$245/week

**Security deposit (bond):** \$350 to be paid on the day of arrival.

www.cozzystay.com.au

Terms & Conditions for all options: Prices are subject to provider changes / Minimum length of stay: 4 weeks for residential accommodation and 2 weeks for homestay / Payment is due at least 2 weeks prior to student arrival / Placement confirmation sent after receipt of full payment and confirmation of arrival flight details / Cancellation fees apply and are subject to provider policies