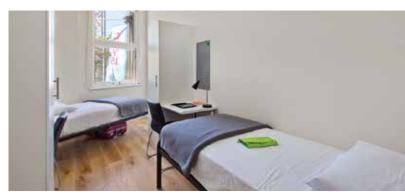

## RESIDENTIAL CozzyStay / Student Residence Premium

\$60/night

 $\checkmark$ 

Main features: High end, fully furnished houses and apartments with planned kitchen, timber floors and built in wardrobes. Laundry facilities (coin operated machines). Free high speed WiFi. Bed linen provided. Utility expenses included.

## Accommodation 4 Students

Main features: Fully furnished apartments in modern residential complex, with swimming pool and gym for the Sydney City locations. Laundry facilities. Free high speed WiFi. Bed linen provided. Utility expenses included.

## Study House

Main features: Recently renovated, furnished building with 4 levels and an outdoor terrace; each house identically appointed with polished timber floors, modern kitchen and bathroom and a large common area. Laundry facilities (coin operated machines). Free WiFi. Bed linen provided. Utility expenses included.