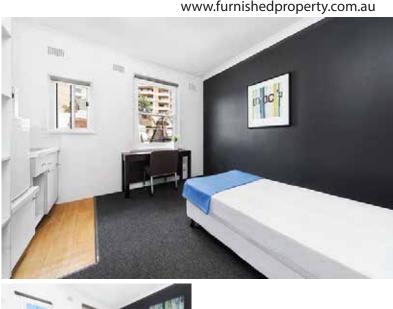

## **Yurong House**

Main features: Student residence with 30 beautiful, one bedroom studio units all equipped with modern furniture and kitchenette, shared common areas with TV, shared bathroom and a large shared kitchen. Up to 10GB/month WiFi usage per person. Laundry facilities (coin operated machines). Bed linen provided. Utility expenses included.

Type: Student Residence

**Location:** Sydney City (Darlinghurst)

### Weekly rates 2019

Studio: