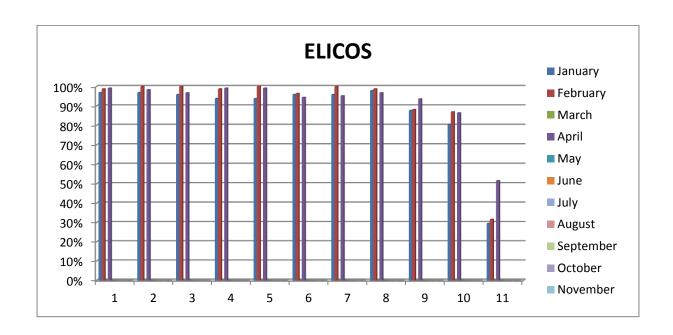

|    | ELICOS                                                  |
|----|---------------------------------------------------------|
| 1  | Level of student satisfaction                           |
| 2  | The lessons are useful                                  |
| 3  | The lessons are interesting                             |
| 4  | My teacher is professional and knows their subject well |
| 5  | My teacher is encouraging and supportive                |
| 6  | The materials I have received have been useful          |
| 7  | I like the way the course is organised                  |
| 8  | I would recommend this course to a friend               |
| 9  | The kitchen is satisfactory                             |
| 10 | The computers are satisfactory                          |
| 11 | The Wi-Fi is satisfactory                               |