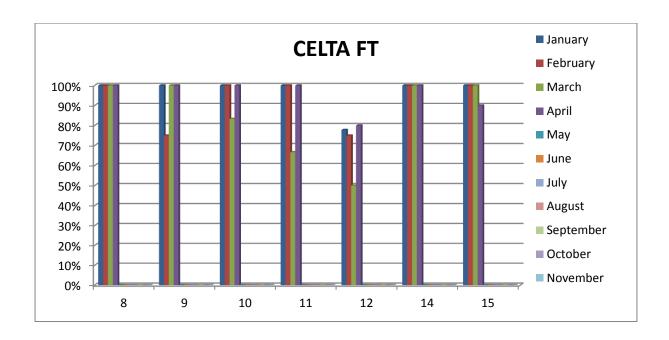

|    | CELTA FULL TIME                                         |
|----|---------------------------------------------------------|
| 8  | My trainer is professional and knows their subject well |
| 9  | My trainer is encouraging and supportive                |
| 10 | I like the way the course is organised                  |
| 11 | The kitchen is satisfactory                             |
| 12 | The computers are satisfactory                          |
| 13 | The Wi-Fi is satisfactory                               |
| 14 | Level of student satisfaction                           |
| 15 | I would recommend this course to a friend               |