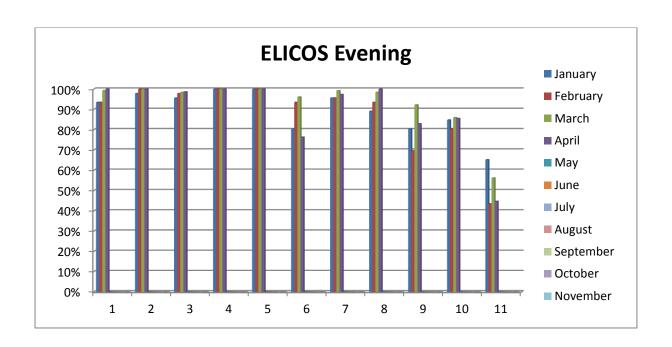

|    | ELICOS                                                  |
|----|---------------------------------------------------------|
| 1  | Level of student satisfaction                           |
| 2  | The lessons are useful                                  |
| 3  | The lessons are interesting                             |
| 4  | My teacher is professional and knows their subject well |
| 5  | My teacher is encouraging and supportive                |
| 6  | The materials I have received have been useful          |
| 7  | I like the way the course is organised                  |
| 8  | I would recommend this course to a friend               |
| 9  | The kitchen is satisfactory                             |
| 10 | The computers are satisfactory                          |
| 11 | The Wi-Fi is satisfactory                               |