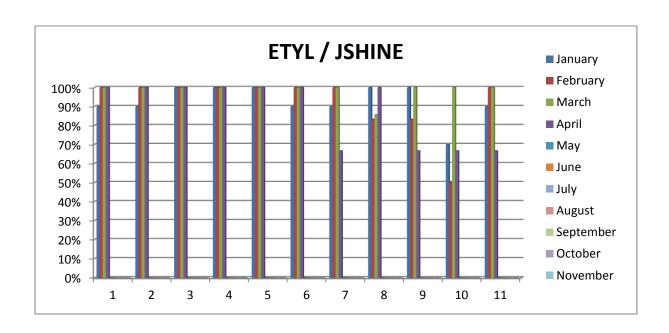

|    | ETYL (JSHINE)                                                    |
|----|------------------------------------------------------------------|
| 1  | Level of student satisfaction                                    |
| 2  | The lessons are interesting and useful                           |
| 3  | My teacher is professional and knows their subject well          |
| 4  | My teacher is encouraging and supportive                         |
| 5  | The materials I have received have been useful                   |
| 6  | I like the way the course is organised                           |
| 7  | I would recommend this course to a friend                        |
| 8  | The kitchen is satisfactory                                      |
| 9  | The computers are satisfactory                                   |
| 10 | The Wi-Fi is satisfactory                                        |
| 11 | There is a good range of extra resources (other books) available |